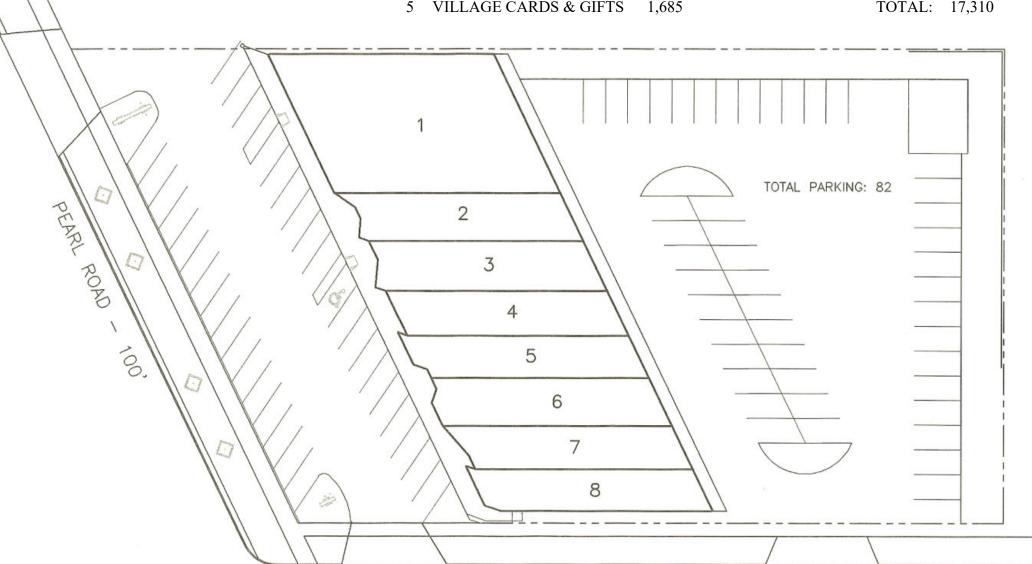

### Oakwood Plaza

6649 Pearl Road Parma, Ohio

| <u>#</u> | <u>TENANT</u>         | <u>SF</u> | <u>#</u> | <b>TENANT</b>     | <u>SF</u> |
|----------|-----------------------|-----------|----------|-------------------|-----------|
| 1        | SHERWIN WILLIAMS      | 5,500     | 6        | UBU FITNESS       | 1,685     |
| 2        | GAMER'S HAVEN         | 1,685     | 7        | PARMA SMOKE SHOP  | 1,685     |
| 3        | GAMER'S HAVEN         | 1,685     | 8        | PAPA JOHN'S PIZZA | 1,685     |
| 4        | SUBWAY                | 1,685     |          |                   |           |
| 5        | VILLAGE CARDS & GIFTS | 1,685     |          | TOTAL:            | 17,310    |