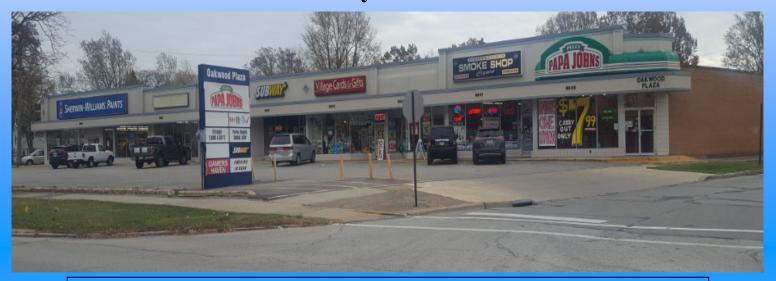

### **Fully Leased**

**Description:** 6649 Pearl Road. The shopping plaza is 17,400 square feet. **Co-Tenants:** Inline with Sherwin Williams, Papa John's, Subway, etc.

Nearby Tenants: Marc's, Giant Eagle, Petco, Burlington, Goodwill, Gabe's, Office Max,